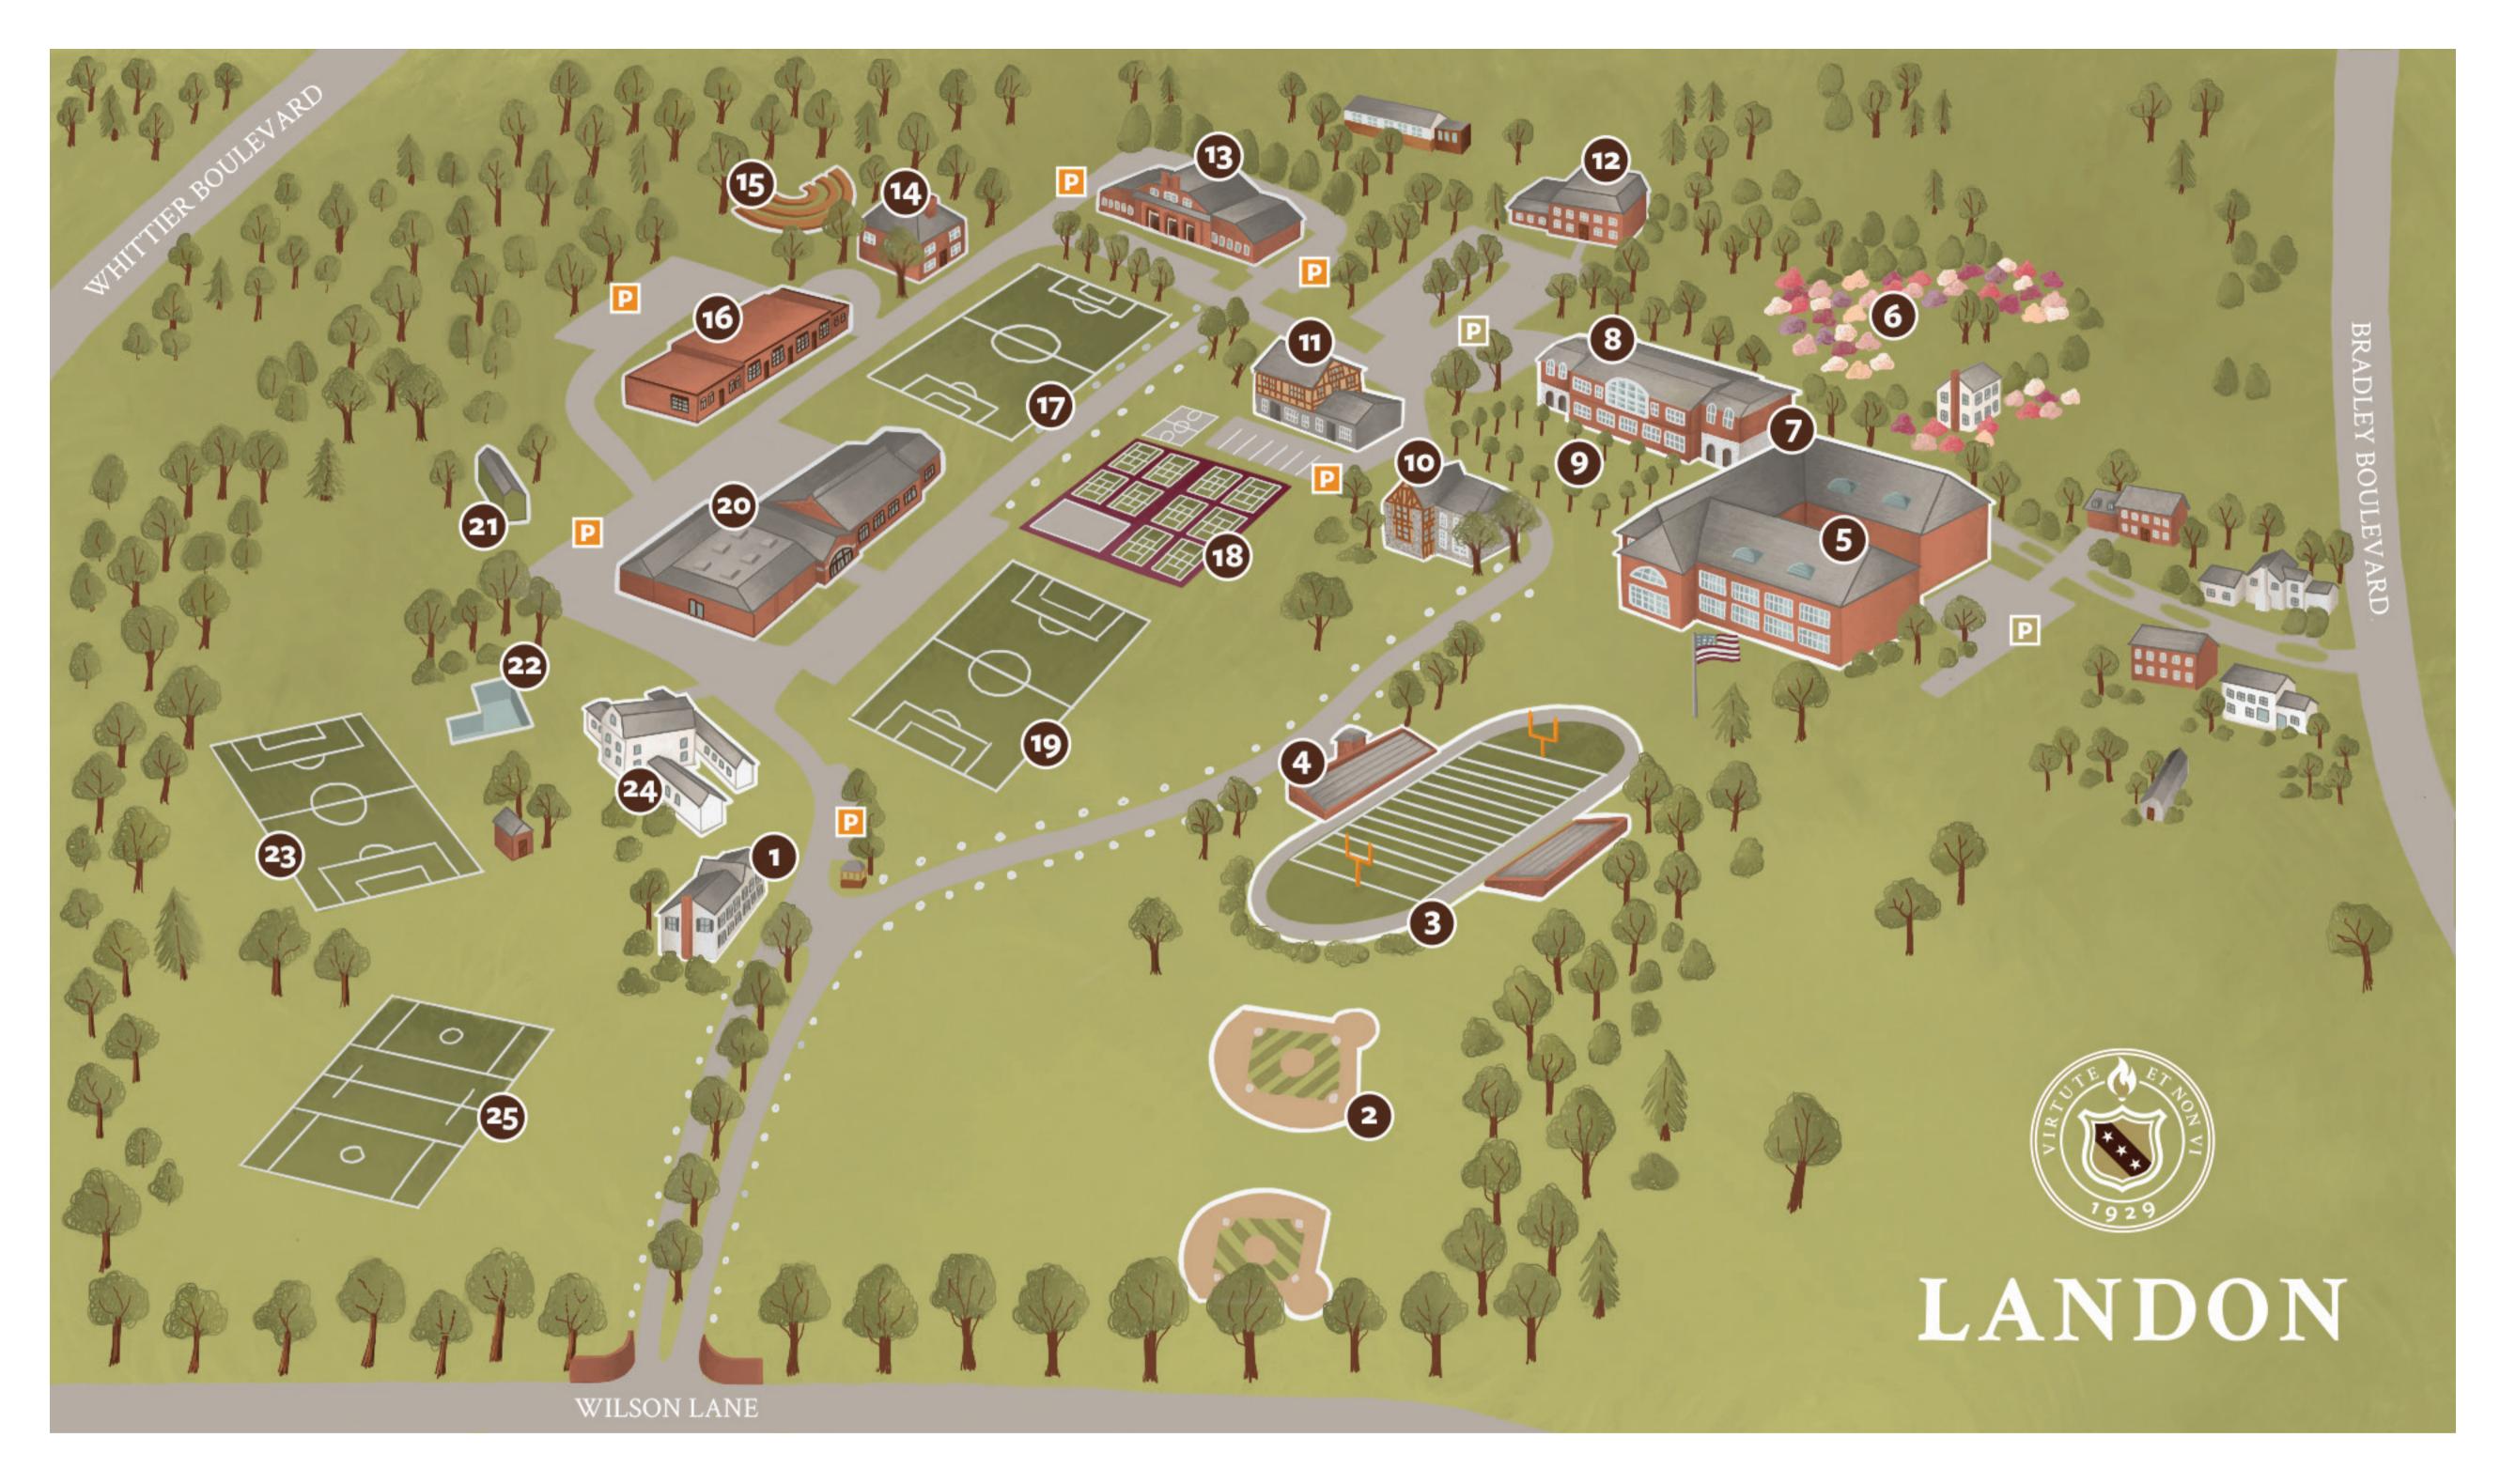

- 1. Farmhouse
- 2. Armstrong Field
- 3. Triplett Field
- 4. Bordley Stadium
- 5. Banfield Academic Center (Upper School)
- 6. Perkins Garden
- 7. Landow Gallery
- 8. Middle School
- 9. Miniter Quadrangle
- 10. Andrews House
  (Head of School's Office and Communications Office)

11. Torrey Hall

(Alumni Office, Development Office, Parent Programs and School Store)

- 12. Kiplinger House
- 13. Mondzac Performing Arts Center (Coates Auditorium and Lindner Dining Hall)
- 14. Hendricks Building
  (Admissions Office and Business Office)
- 15. Pielage Amphitheater
- 16. Wilson Building (Lower School)
- 17. Freed Field
- 18. Jacoby Tennis Courts

- 19. Gym Field
- 20. Barton Alumni Athletic Center (Lehrman Atrium, Banfield Alumni Room, Freeman Center for Athletic Achievement and Boehly Wrestling Room)
- 21. Parsons Range
- 22. Dixon Pool
- 23. Prindle Field
- 24. The Barn
  (Building and Grounds Office, Security Office, and Transportation Office)
- 25. Goddard Field

- P Faculty/Staff/Student Parking
- P Visitor Parking

Landon School 6101 Wilson Lane Bethesda, MD 20817

301-320-3200 www.landon.net